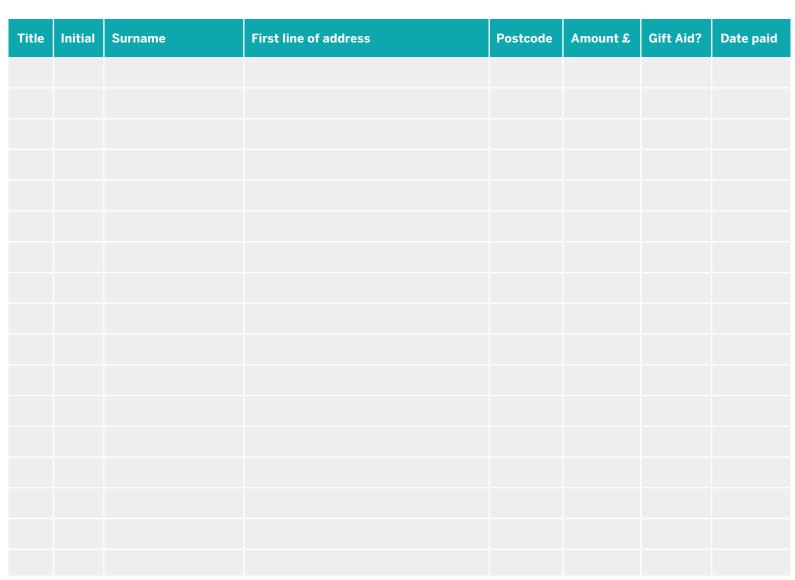

## Sponsorship form

Fundraiser's name:

Address:

Event name: Postcode:

## Important information:

If I have ticked the box headed 'Gift Aid?' I confirm that I am a UK Income or Capital Gains taxpayer. I have read this statement and want Prostate Cancer Research to reclaim tax on the donation detailed below, given on the date shown. I understand that if I pay less Income Tax/or Capital Gains tax in the current tax year than the amount of Gift Aid claimed on all of my donations it is my responsibility to pay any difference. I understand the charity will reclaim 25p of tax on every £1 that I have given. Remember: you must provide your full name, home address postcode, and tick Gift Aid for us to claim tax back on your donation.